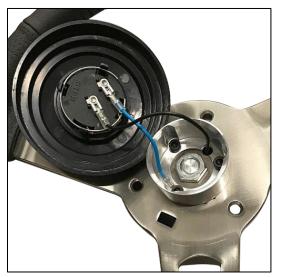

Photo 1A

2) Attach ground (blue) wire to outer terminal and attach (black) wire from hub to center terminal as shown in (Photo 2)

**3)** Position Horn button onto retainer and push to secure.**(Photo 3)** 