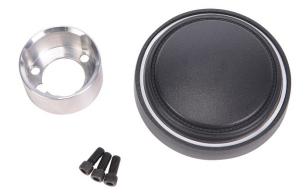

## Components: 21-1703

- Horn Button (1)
- HB Retainer (1)
- <sup>1</sup>/<sub>4</sub> 28 screws (3)

Photo 1

1)Followinstructionssuppliedwithinstallationhubuptothestepinstallingwheelandroutingwire.

(Photo 1 / 1A) Install HB Retainer using (3) ¼"- 28 screws. Place ground (blue) wire (supplied with hub) under 1 of the screws as shown. Install shaft nut and tighten all according to specifications in installation hub instructions.