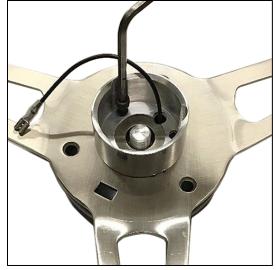

## Components: 21-1703

- Horn Button (1)
- HB Retainer (1)
- <sup>1</sup>/<sub>4</sub> 28 screws (3)

Photo 1

1)Followinstructionssuppliedwithinstallationhubuptothestepinstallingwheelandroutingwire.

(Photo 1 / 1A) Install HB Retainer using (3) ¼"- 28 screws. Place ground (blue) wire (supplied with hub) under 1 of the screws as shown. Install shaft nut and tighten all according to specifications in installation hub instructions.

Photo 1A

2) Attach ground (blue) wire to outer terminal and attach (black) wire from hub to center terminal as shown in (Photo 2)

**3)** Position Horn button onto retainer and push to secure.**(Photo 3)** 