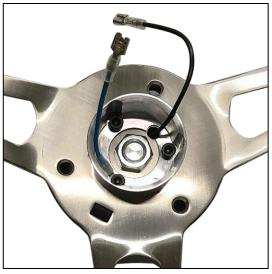

Photo 1A

2) Attach ground (blue) wire to outer terminal and attach (black) wire from hub to center terminal as shown in (Photo 2)

**3)** Position Horn button onto retainer and push to secure.**(Photo 3)** 